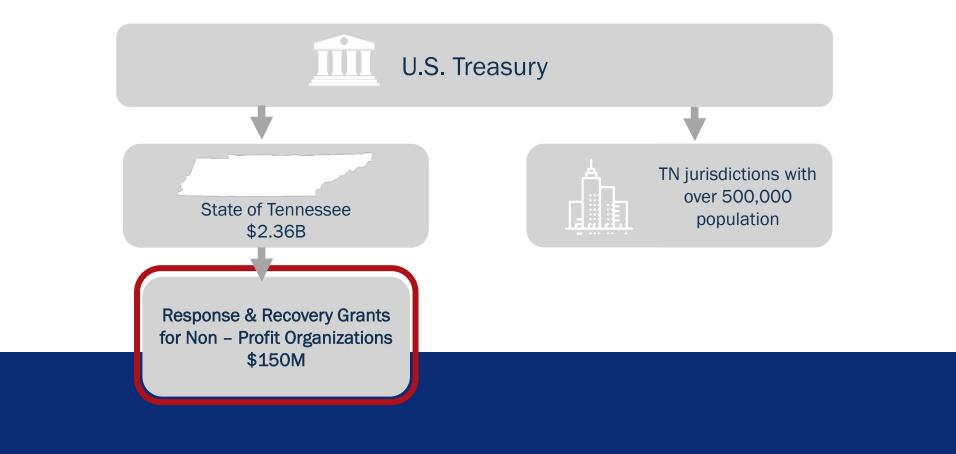

### **Coronavirus Relief Fund (CRF)**

Under Title V of the Coronavirus Aid, Relief and Economic Safety (CARES) Act, the Social Security Act was amended to establish the Coronavirus Relief Fund (CRF), a \$150B appropriation used to make payments for specified uses to states, Tribal governments, territories, and large units of local government.

The U.S. Treasury's funding allocation methodology is established based on relative state population, as defined in the Act.